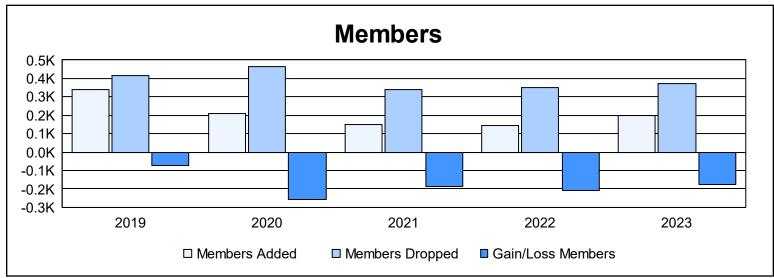

District 334 B As of June 2023 Cumulative

| Year      | New<br>Clubs | Dropped<br>Clubs | Gain/<br>Loss<br>Clubs | New<br>Members | Charter<br>Members | Reinstate<br>Members | Transfer<br>Members | Total<br>Member<br>Added | Total<br>Members<br>Dropped | Gain/<br>Loss<br>Members |
|-----------|--------------|------------------|------------------------|----------------|--------------------|----------------------|---------------------|--------------------------|-----------------------------|--------------------------|
| 2018-2019 | 0            | 0                | 0                      | 327            | 0                  | 2                    | 9                   | 338                      | 413                         | -75                      |
| 2019-2020 | 0            | 1                | -1                     | 202            | 0                  | 5                    | 3                   | 210                      | 466                         | -256                     |
| 2020-2021 | 0            | 0                | 0                      | 144            | 1                  | 4                    | 2                   | 151                      | 338                         | -187                     |
| 2021-2022 | 0            | 3                | -3                     | 135            | 0                  | 4                    | 3                   | 142                      | 350                         | -208                     |
| 2022-2023 | 0            | 3                | -3                     | 173            | 0                  | 6                    | 19                  | 198                      | 372                         | -174                     |
| Average   | 0            | 1                | -1                     | 196            | 0                  | 4                    | 7                   | 208                      | 388                         | -180                     |