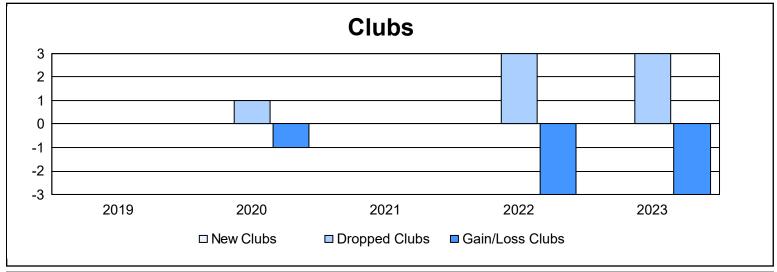

District 334 B As of June 2023 Cumulative

| Year      | New<br>Clubs | Dropped<br>Clubs | Gain/<br>Loss<br>Clubs | New<br>Members | Charter<br>Members | Reinstate<br>Members | Transfer<br>Members | Total<br>Member<br>Added | Total<br>Members<br>Dropped | Gain/<br>Loss<br>Members |
|-----------|--------------|------------------|------------------------|----------------|--------------------|----------------------|---------------------|--------------------------|-----------------------------|--------------------------|
| 2018-2019 | 0            | 0                | 0                      | 327            | 0                  | 2                    | 9                   | 338                      | 413                         | -75                      |
| 2019-2020 | 0            | 1                | -1                     | 202            | 0                  | 5                    | 3                   | 210                      | 466                         | -256                     |
| 2020-2021 | 0            | 0                | 0                      | 144            | 1                  | 4                    | 2                   | 151                      | 338                         | -187                     |
| 2021-2022 | 0            | 3                | -3                     | 135            | 0                  | 4                    | 3                   | 142                      | 350                         | -208                     |
| 2022-2023 | 0            | 3                | -3                     | 173            | 0                  | 6                    | 19                  | 198                      | 372                         | -174                     |
| Average   | 0            | 1                | -1                     | 196            | 0                  | 4                    | 7                   | 208                      | 388                         | -180                     |